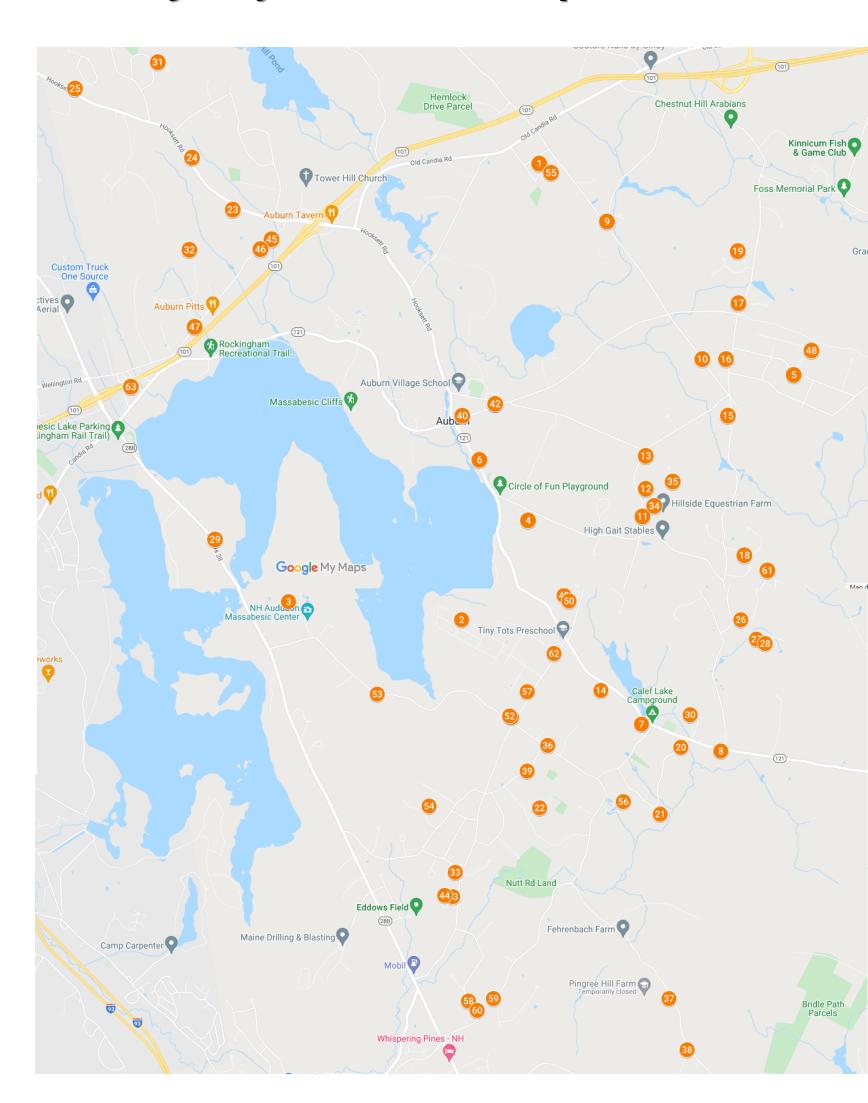

## Auburn Town-WideYard Sale

- 18 Acom Ave
- 2 101 Appletree Rd
- 55 Audubon Way
- 6 50 Bunker Hill Road
- 94 Buttonwood Dr
- 65 Chester Road
- 580 Chester Road
- 700 Chester Road
- 127 Chester Tpk
- 00 362 Chester Turnpike
- 1 23 Coleman Rd
- 12 76 Coleman Rd
- 6 Country Circle
- 1 247 Dearborn Rd
- 00 325 Dearborn Rd
- 405 Dearborn Rd
  66 Freedom Lane
- 19 24 Grove Court
- 20 5 Hawthorne Dr
- @ 69 Hawthorne Dr
- 29 19 Highwood Dr
- 491 Hooksett Rd
- 580 Hooksett Road
- 776 Hooksett Rd
- 4 13 Lilak Drive
- 44 Lilak Drive 3 52 Lilak Drive
- 20 169 Londonderry Tpke
- 43 Maverick Rd
- 1 56 Meadow Lane
- 65 Miner Rd
- 11 Nutt Road
- 15 Pasture Rd
- 60 Pasture Rd 60 Pasture Rd
- 550 Pingree Hill Rd
- 550 Pingree Hill Ro 628 Pingree Hill Rd
- 47 Rattlesnake Hill Rd
- 4 27 Raymond Road
- 40 99 Raymond Road
- 99 Raymond Road
- 4 Ridge Court
  20 Ridge Court
- 30 Rockingham Road
- 40 56 Rockingham Road
- 200 Rockingham Road
- 49 38 Sagharbor Drive
- 42 Seavey Drive
- 7 Spofford Rd
- 14 Spofford Rd
- 3 235 Spofford Road
- 32 Tanglewood Drive
- 69 30 Walnut Drive 60 36 Willow Court
- 100 Wilsons Crossing Rd
- 140 Windsor Drive
- 59 181 Windsor Drive
- 00 156 Windsor Drive
- 1 Windy Court
- 62 30 Wisons Crossing
- 30 Wisons Cit