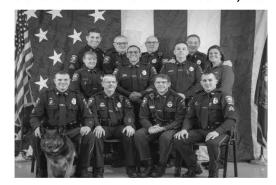

### POLICE DEPARTMENT

**Full-Time** 

Chief Charles R Pelton
Lt. Charles A Chabot, Jr.
Sgt. Kevin Cashman
Sgt. James Huard
Master Patrolman Calvin Kapos
Master Patrolman Karl Hanson
Officer Anita Lombardo
Officer Ryan Goulet
Officer Matthew Webber
Off. Chance R Spinney

#### Part-Time

Sgt. Daniel Goonan Off. Peter Lennon Off. Jason Lentile Off. Gregory Santuccio Off. Gary Bartis