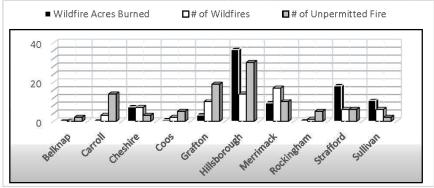

After some discussion on the amended article, and clarification by Attorney Tierney on the legality of the amendment, a vote was taken.

The amendment failed.

Article Six will appear as written

**Seventh**: To see if the town will vote to affirm its establishment of a Cemetery Maintenance Fund in 2016 pursuant to RSA 31:19-a and RSA 289:2-a, and further to allow all future proceeds received from the sale of cemetery lots in Auburn cemeteries to be deposited into this fund. The proceeds and any interest gained thereon, may be used for the maintenance of cemeteries; and, further, to name the Board of Selectmen as the agents to expend from this fund. (Majority vote) (Recommended by the Board of Selectmen) (Recommended by the Budget Committee) There was no discussion.