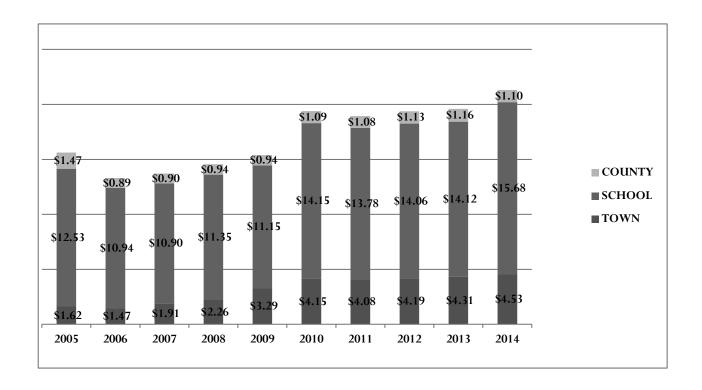

**Fifth:** To see if the Town will vote to raise and appropriate the sum of Sixty-thousand dollars (\$60,000) to be placed into the Town Buildings Rehabilitation Capital Reserve Fund previously established. This sum to come from the unreserved fund balance (surplus) as of December 31, 2014 with no additional amount to be raised by taxation in 2015. (**Recommended by the Board of Selectmen**) (**Recommended by the Budget Committee**)