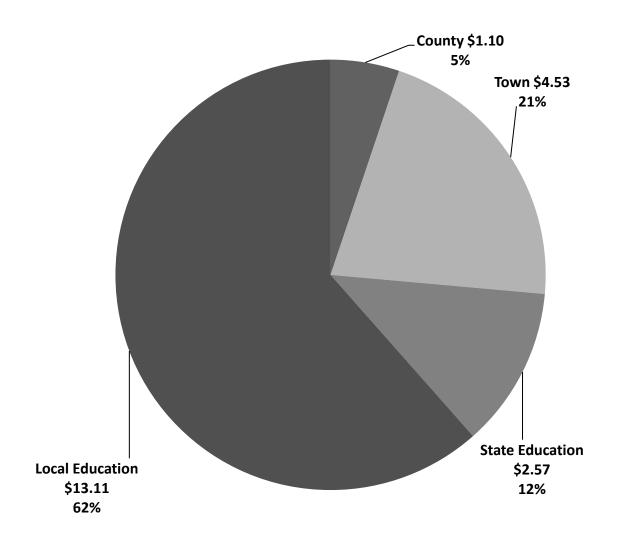

|                |             |                |
| to accounting adjustments or e                                          | expenditures posting |           |                |                |             |                |
| to accounting adjustments or e                                          | expenditures posting |           |                |                |             |                |
| to accounting adjustments or e                                          | expenditures posting |           |                |                |             |                |
| to accounting adjustments or e                                          | expenditures posting |           |                |                |             |                |

### **YOUR 2014 TAX DOLLARS**



**TOTAL TAX RATE \$21.31 PER \$1,000** 

### **GENERAL FUND BALANCE SHEET**

As of December 31, 2014

| ASSETS                                                                                                                                                                                                                                                    | Beginning of year                                                                             | End of<br>year                                                                                    |
|-----------------------------------------------------------------------------------------------------------------------------------------------------------------------------------------------------------------------------------------------------