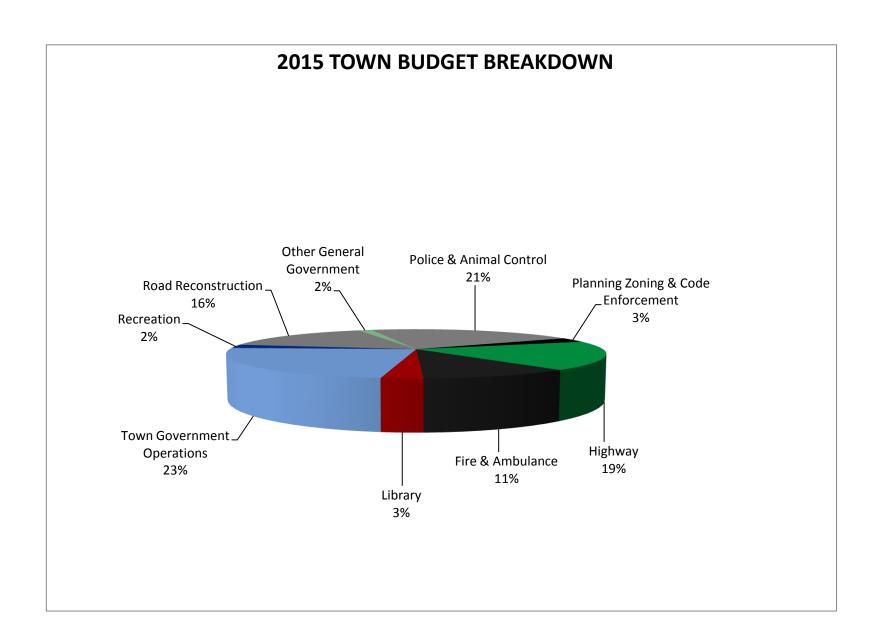

### **TABLE OF CONTENTS**

| <u>Town</u>                |    | <u>Town</u>                      |     |
|----------------------------|----|----------------------------------|-----|
| Town Officers              | 1  | Town Property Report             | 61  |
| Town 2015 Deliberative     | 3  | Vendor List                      | 62  |
| Town 2015 Warrant          | 6  | Net Valuation Report             | 66  |
| Town 2015 Budget           | 9  | ZBA Report                       | 67  |
| 2015 Proposed Budget Chart | 16 | Comparative Appropriation Report | 69  |
| 2015 Default Budget        | 17 | Your Tax Dollars                 | 71  |
| 2014 Election Results      | 20 | General Fund Balance Sheet       | 72  |
| Board of Selectmen Report  | 26 | Comparative Revenue Report       | 73  |
| Town Administrator Report  | 27 | Births                           | 74  |
| Building Inspector Report  | 28 | Deaths                           | 75  |
| Cemetery Reports           | 29 | Marriages                        | 77  |
| Conservation Commission    | 30 | Town Profile                     | 78  |
| Employee Wages Benefits    | 31 | Art Contest Entries              | 81  |
| Escrow & Performance Bonds | 34 | <u>School</u>                    |     |
| Fire Department Report     | 35 | School Officers                  | 85  |
| Grants & Gifts Report      | 37 | School 2015 Deliberative         | 86  |
| Highway Safety Committee   | 38 | School 2015 Warrant              | 88  |
| Health Officer's Report    | 39 | School 2015-16 Budget            | 89  |
| Library Reports            | 41 | School 2014 Election Results     | 94  |
| Parks & Recreation Report  | 43 | School Staff Report              | 96  |
| Planning Board Report      | 44 | Superintendent Report            | 97  |
| Police Report              | 45 | School Principal's Report        | 99  |
| Road Agent Report          | 47 | School Board Chair's Report      | 101 |
| Southern NH Planning       | 58 | School Health Office Report      | 102 |
| Tax Collector's Report     | 51 | School Special Ed Report         | 103 |
| Tax Rate Calculation       | 56 | School SPED Cost                 | 104 |
| Town Clerk's Report        | 57 | SAU Salaries & School Enrollment | 105 |
| Treasurer's Report         | 58 | School Graduates                 | 106 |
| Town Trust Fund Report     | 59 | School Auditor's Report          | 107 |