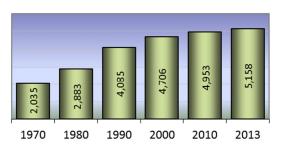

### 2015 TOWN WARRANT & BUDGET

Population 5,158 Registered Voters 3,848

2014 Net Property Valuation \$637,372,258 2014 Tax Rate \$21.31