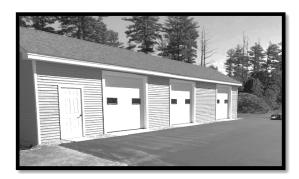

In 2021, the Town completed a project that had been under discussion for several years. A three-bay 20-foot by 60-foot storage building was built adjacent to the Safety Complex that is providing much needed storage space for both Parks & Recreations and the Police Department. As anticipated, the facility enabled the Town to eliminate a storage trailer in use by the police, and two self-storage units rented for Parks & Recreation.