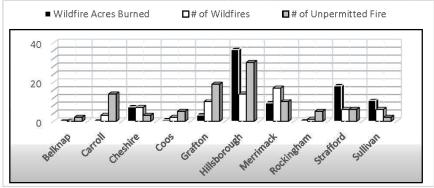

ely covered with snow. Fire permits are also available online in most towns and may be obtained by visiting <u>www.NHfirepermit.com</u>. The burning of household waste is prohibited by the Air Resources Division of



the Department of Environmental Services (DES). You are encouraged to contact the local fire department for more information. Safe open burning requires your diligence and responsibility. Thank you for helping us to protect New Hampshire's forest resources. For more information, please contact the Division of Forests & Lands at (603) 271-2214, or online at <a href="https://www.nh.gov/nhdfl/">www.nh.gov/nhdfl/</a>. For up to date information, follow us on Twitter and Instagram: @NHForestRangers

#### 2021 WILDLAND FIRE STATISTICS

(All fires reported as of December 01, 2021)



| *Unpermitted | fires | which | escape | control | are | considered | Wildfires. |
|--------------|-------|-------|--------|---------|-----|------------|------------|
|--------------|-------|-------|--------|---------|-----|------------|------------|

| Year | Number of<br>Wildfires | Wildfire<br>Acres Burned | Number of<br>Unpermitted<br>Fires* |
|------|------------------------|--------------------------|------------------------------------|
| 2021 | 66                     | 86                       | 96                                 |
| 2020 | 113                    | 89                       | 165                                |
| 2019 | 15                     | 23.5                     | 92                                 |
| 2018 | 53                     | 46