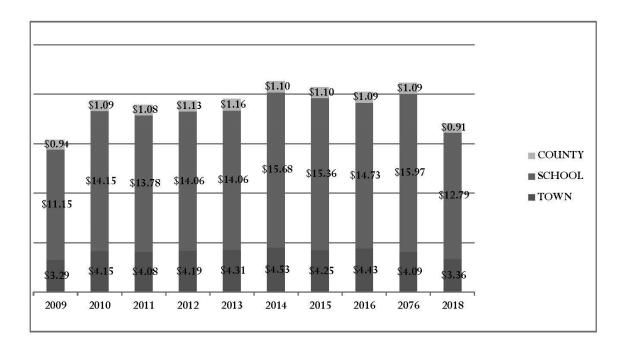

|  |  |  |  |  |
| Eva Komaradis                                           | Sgt. Kevin Cashman, Police Department Representative |  |  |  |  |  |
| Dan Carpenter                                           | Rick Eaton, Selectmen Representative                 |  |  |  |  |  |
| Mike Dross, Road Agent                                  |                                                      |  |  |  |  |  |

# **NET VALUATION 2009 - 2018**

| YEAR | VALUATION     |
|------|---------------|
| 2009 | \$692,774,959 |
| 2010 | \$593,378,088 |
| 2011 | \$604,154,891 |
| 2012 | \$611,875,635 |
| 2013 | \$617,392,456 |
| 2014 | \$637,372,258 |
| 2015 | \$644,613,765 |
| 2016 | \$654,335,959 |
| 2017 | \$672,981,470 |
| 2018 | \$845,294,116 |

# TEN-YEAR TAX RATE COMPARISON 2009 - 2018



# **GRIFFIN FREE PUBLIC LIBRARY**

On behalf of the Board of Trustees, it is a pleasure to issue this 2018 report for the library.

The library has a website where the community can find information concerning the library's hours, museum passes, upcoming programs, an on-line catalog of available reading material, as well as access to patron library accounts. The Library saw a 13% increase in both our annual circulation of 20,567 and total patron count of 9,040. We added 1533 new items, withdrew 610 and lost 13 for a total physical collection of 16,546. Our digital collection includes access to 12,639 ebooks and 9,745 audiobooks. To learn more please go to www.griffinfree.org.

Under the leadership of Kathy Growney, our Library Director, we offered 230 programs this year. This was a 25% i