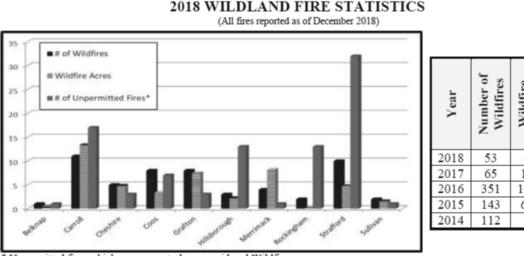

ine if a fire permit is required before doing ANY outside burning. Under State law (RSA 227-L:17) a fire permit is required for all outside burning, unless the ground is completely covered with snow. Fire permits are also available online in most towns and may be obtained by visiting www.NHfirepermit.com. The burning of household waste is prohibited by the Air Resources Division of the Department of Environmental Services (DES). You are encouraged to contact the local fire department or DES at 603-271-3503 or www.des.nh.gov for more information. Safe open burning requires your diligence and responsibility. Thank you for helping us to protect New Hampshire's forest resources. For more information please contact the Division of Forests & Lands at (603) 271-2214, or online at www.nhdfl.org.



| Year | Number of<br>Wildfires | Wildfire<br>Acres Burned | Number of<br>Unpermitted<br>Fires* |
|------|------------------------|--------------------------|------------------------------------|
| 2018 | 53                     | 46                       | 91                                 |
| 2017 | 65                     | 134                      | 100                                |
| 2016 | 351                    | 1090                     | 159                                |
| 2015 | 143                    | 665                      | 180                                |
| 2014 | 112                    | 72                       | 53                                 |
|      |                        |                          |                                    |

Unpermitted f