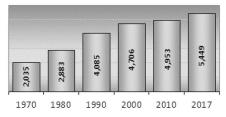

# 2018 ANNUAL TOWN REPORT And 2019 TOWN WARRANT & BUDGET

AUBURN, NEW HAMPSHIRE

Population- 5,449

Registered Voters- 4,411

2018 Tax Rate- \$17.06

2018 Net Property Valuation- \$843,039,816

<u>www.auburnnh.us</u>