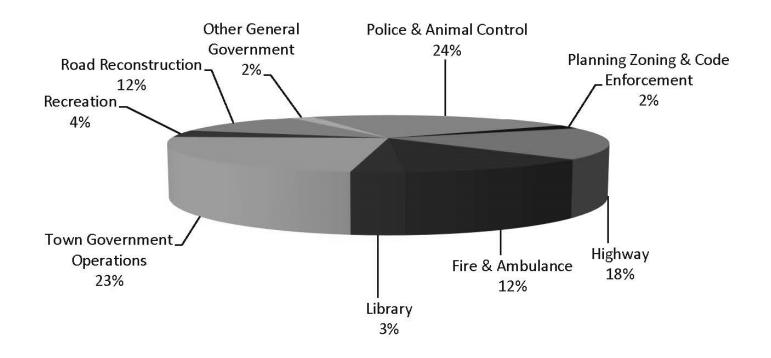

by municipal action, you may be able to have those lots restored to their pre-merger status.

Your property may qualify if two or more lots were merged for zoning, assessing, or taxation purposes and the merger occurred:

- During your ownership, without your consent; or
- Prior to your ownership, if no previous owner consented to the merger.

To restore your property to pre-merger status, you must:

- Make a request to the local governing body
- No later than December 31, 2021.

Once restored:

• Your properties will once again become separate lots; however, they must still conform to applicable land use ordinances. Restoration does not cure non-conformity.

Read the full statute at <u>RSA 674:39-aa Restoration of Involuntarily</u> <u>Merged Lots</u>.

## **2019 TOWN BUDGET BREAKDOWN**



## **TOWN OFFICERS - 2018**

#### SELECTMEN

James F. Headd – 2019 Richard W. Eaton - 2020 Keith Leclair - 2021

TOWN ADMINISTRATOR William G. Herman, CPM

**MODERATOR** Kathleen Porter, Moderator - 2020

TOWN CLERK Kathleen A. Sylvia - 2020

**DEPUTY TOWN CLERK** Lauren Fanning - 2020

TAX COLLECTOR Susan N. Jenkins - 2020

**DEPUTY TAX COLLECTOR** Lauren Fanning - 2020

TREASURER Walter P. Milne - 2020

**DEPUTY TREASURER** Linda Dross – 2020

HIGHWAY AGENT Michael Dross – 2021

## LIBRARY TRUSTEES

Nancy J. Mayland – 2021 Elizabeth A Michaud - 2019 Joseph G. Forest - 2020 Sharon I. Bluhm, Alt – 2019 Jean L. Worster, Alt. - 2019 Brenda Beer, Alt. - 2019

**CEMETERY TRUSTEES** 

Donald W Dollard – 2021 James Thompson – 2020 Scott R Norris - 2019

#### **TRUST FUND TRUSTEES**

Dorothy Ca