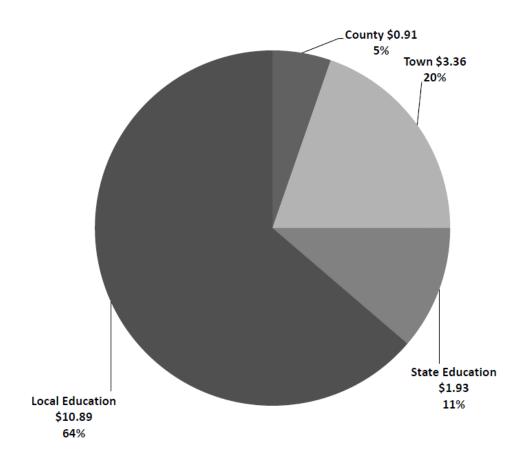

---------|----------------------------|----------------------------|----------------------------|------------------------|
| Account        | Purpose                                                         |                   | 2018 Adopted<br>Budget     | Reductions or<br>Increases | One-Time<br>Appropriations | 2019 Default<br>Budget |
| General Govern | nment                                                           |                   |                            |                            |                            |                        |
|                | Tota                                                            | al Default Budget | \$5,343,026                | \$85,733                   | \$0                        | \$5,428,759            |

# Your 2018 Tax Dollars



# Total Tax Rate: \$17.06 Per

## ANNUAL TOWN MEETING AUBURN, NEW HAMPSHIRE MARCH 13, 2018

The Annual meeting for the Town of Auburn, New Hampshire, was called to order by the Moderator at 7:00 am on Tuesday, March 13, 2018. Voting continued until 7:00 pm.

First: To bring your ballots for:

| Selectman for three years                                                                                                                                                                                                         | Keith Leclair                                                                                                                                                   | 858*                                                                     |
|------------------------------------