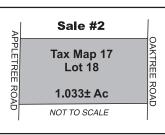

#### ■ Sale #2 Appletree Road Tax Map 17, Lot 18

 $1.033 \pm$  acre lot with  $150 \pm$  FF along both Appletree Road and Oaktree Road • Assessed value: \$93,200.

■ Sale #3 Pinetree Road Tax Map 17, Lot 84