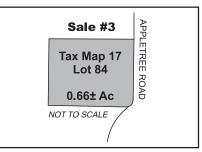

#### ■ Sale #2 Appletree Road Tax Map 17, Lot 18

 $1.033 \pm$  acre lot with  $150 \pm$  FF along both Appletree Road and Oaktree Road • Assessed value: \$93,200.

■ Sale #3 Pinetree Road Tax Map 17, Lot 84

 $0.66 \pm$  acre lot with  $157.23 \pm$  FF • Assessed value: \$88,600.

**PREVIEW:** Lots are marked. A drive-by is recommended. **TERMS:** \$2,500 deposit for each parcel by cash, certified check, bank check, or other form of payment acceptable to the Town of Auburn at time of sale, balance due within 45 days. Conveyance by deed without covenants. **Properties are sold "AS IS, WHERE IS" subject to all outstanding liens, if any.** Other terms may be announced at time of sale.