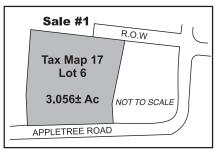

#### ■ Sale #1 13 Appletree Road Tax Map 17, Lot 6

3.056± acre lot with 349.06± FF • Assessed value: \$104,500.