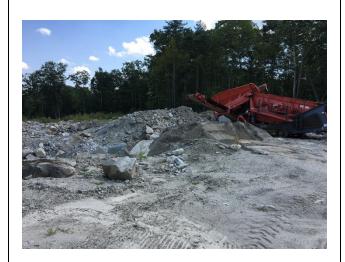

#### Liberty Woods Site Walk Photographs

#1 - Blasted ledge and crushing area

#3 – Stabilized side slopes around cul-de-sac area

#3 – Detention basin and gravel driveway for residential lot