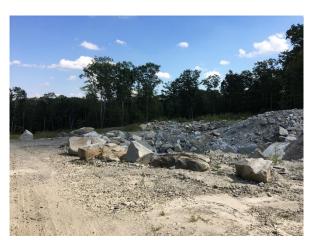

#### Liberty Woods Site Walk Photographs

#1 - Blasted ledge and crushing area

#3 – Stabilized side slopes around cul-de-sac area

#3 – Detention basin and gravel driveway for residential lot