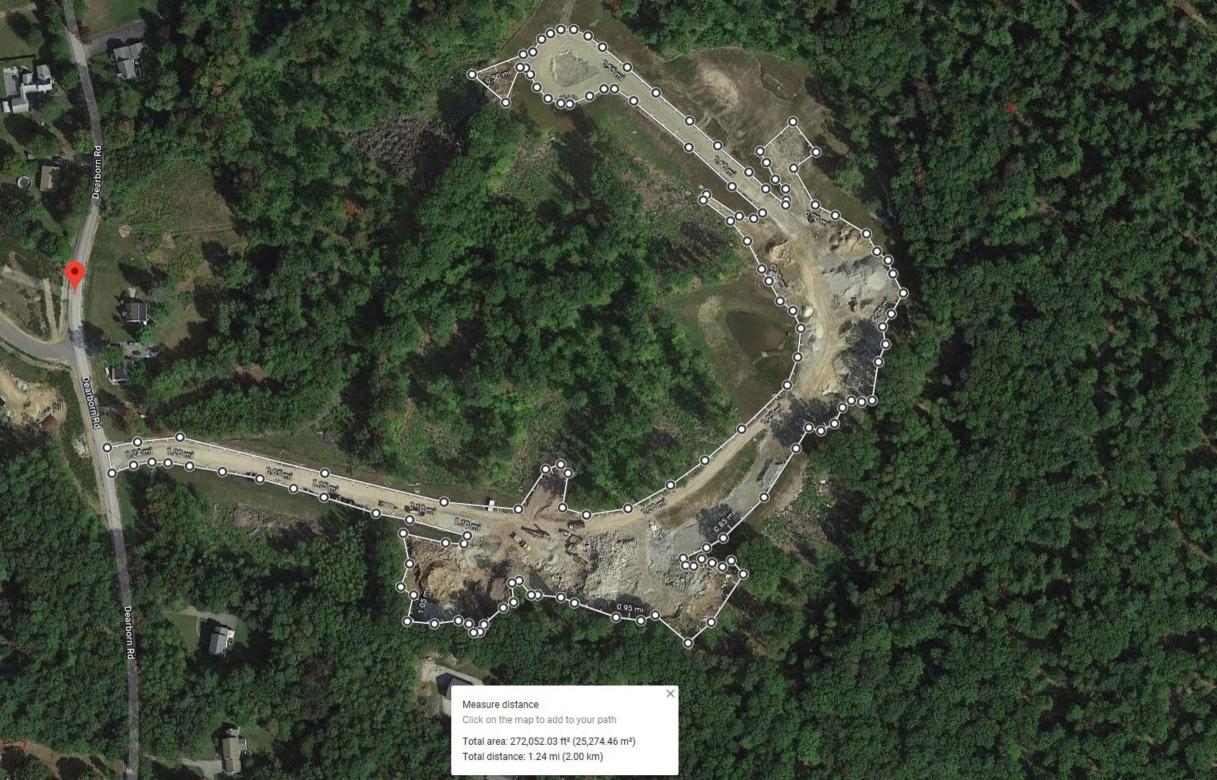

The attached photographs document the condition of the site and show the various areas that would need to be reclaimed. The photos also show the blasted ledge area. Also attached is an aerial photo, showing the overall site and the approximate area that requires reclamation.

Because there is only approximately 25,274 square yards of actual, unstabilized land area, as shown on the aerial map, and the attached reclamation estimate includes items for silt fence, a stone construction entrance and 10% contingency amount, it appears that if the LOC, in the amount of \$176,572 is called, there will be sufficient funds to generate the necessary bid documents, bid the project, perform the necessary, construction phase engineering services, and complete the necessary reclamation work.